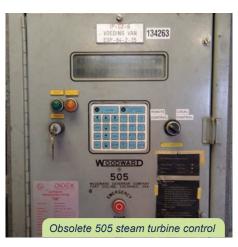

#### Main reasons for upgrade.

- · Existing Woodward 505 Steam Turbine Control is now obsolete
- Existing Woodward Pneumatic Actuator, Type PA100L, is now obsolete
- · Non availability of spare parts to repair/overhaul existing equipment

The 505 steam turbine control has been configured for a compressor application.