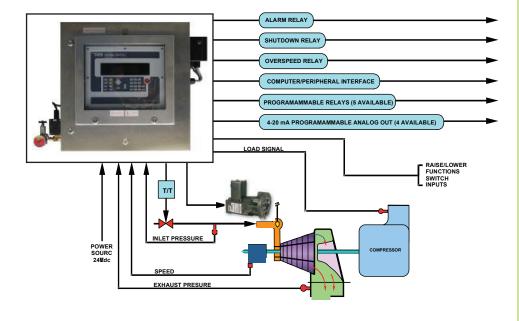

The cabinet consisted of a new enhanced Woodward 505 Steam Turbine control and was designed to incorporate a purge control unit which ensures that the internal pressure of the enclosure is constantly higher than the external pressure and therefore in compliance with the ATEX regulations.

The 505 steam turbine control has been configured for a compressor application.

## WOODWARD 505 steam

#### turbine control

- Costs effective control
- Speed/Frequency control
- Integrated operator panel
- Modbus communication
- · Auto start sequence
- · Critical speed avoidance