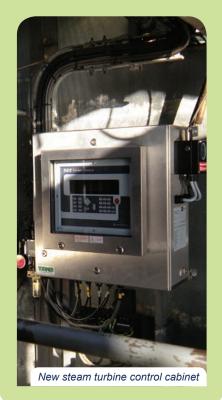

#### **OPERATION**

The pneumatic linear actuator has been replaced by a linear electric hydraulic actuator, type Woodward TM25LP.

Part of our scope of supply included a free standing ATEX zone II certified cabinet. This was designed, built and commissioned on site by TECS.

The cabinet consisted of a new enhanced Woodward 505 Steam Turbine control and was designed to incorporate a purge control unit which ensures that the internal pressure of the enclosure is constantly higher than the external pressure and therefore in compliance with the ATEX regulations.

The 505 steam turbine control has been configured for a compressor application.